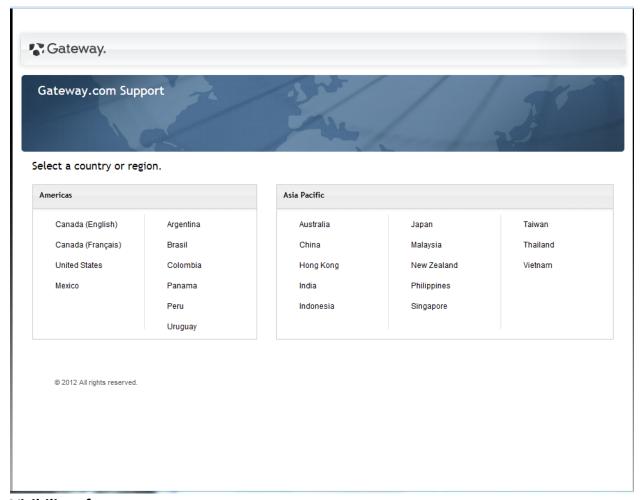

# **Visibility of system status**

First thing noticed is the copyright date is not current, making a user believe the site is no longer active. **Rating: 2**.

### Improvement:

Update page with current information.

# Aesthetic and minimalist design

Wasted space on the left side of site, need to scroll downward to see other choice and results. Rating: 2.

# Improvement:

Realign page.