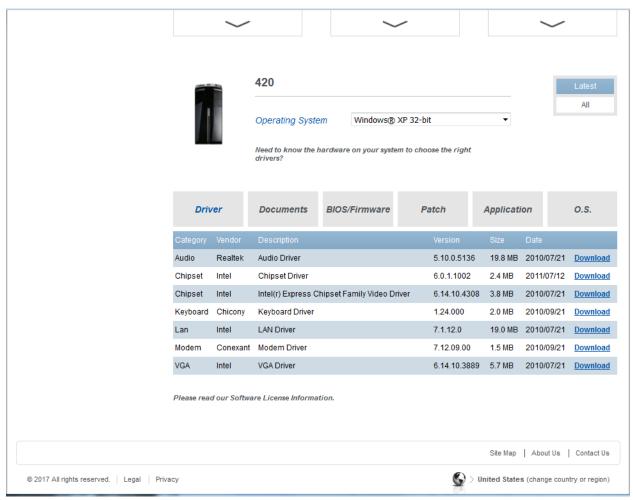

# **Error prevention**

If model is not listed, there is no alternate choice. Rating: 3.

### Improvement:

Allow user to select compatible models.