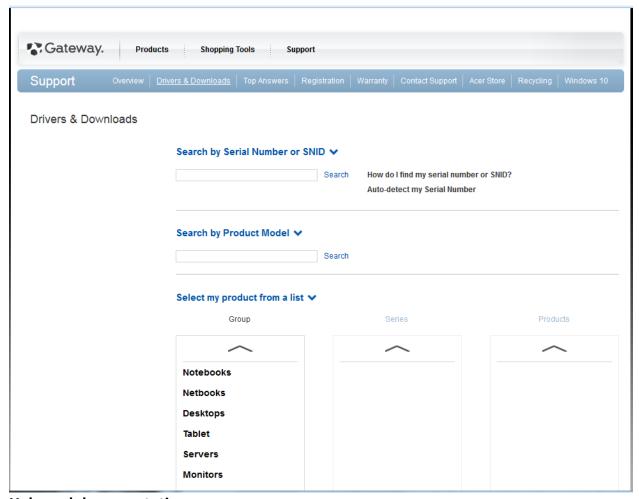

# **Help and documentation**

User needs to click another link to get instructions. Rating: 3.

#### Improvement:

Use hover to give informational help.

# **Error prevention**

If model is not listed, there is no alternate choice. Rating: 3.

### Improvement:

Allow user to select compatible models.